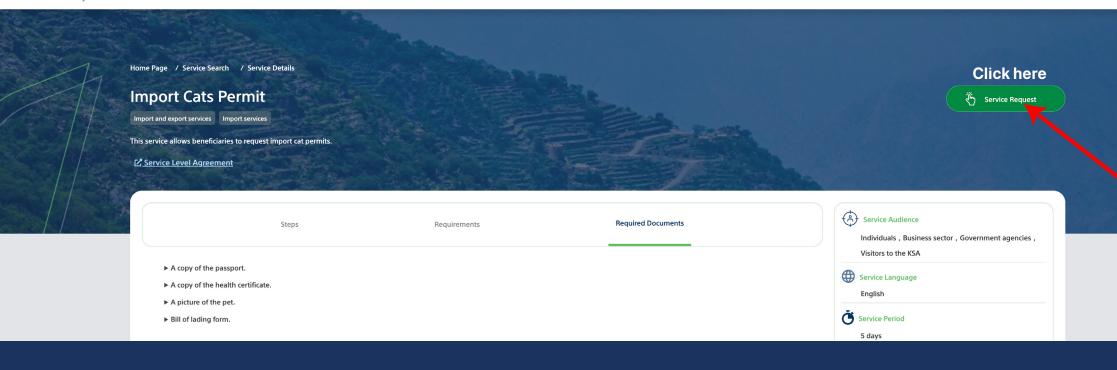

Accep

Service Request

Import and export services Import services

This service allows beneficiaries to request import cat permits.

✓ Service Level Agreement

### Click here

Steps

Requirements

Required Documents

- ▶ The beneficiary must submit an import permit request 15 days before shipment.
- ▶ The importer must be 18 years and older.

Importing companies, institutions, and individuals must adhere to the following conditions: