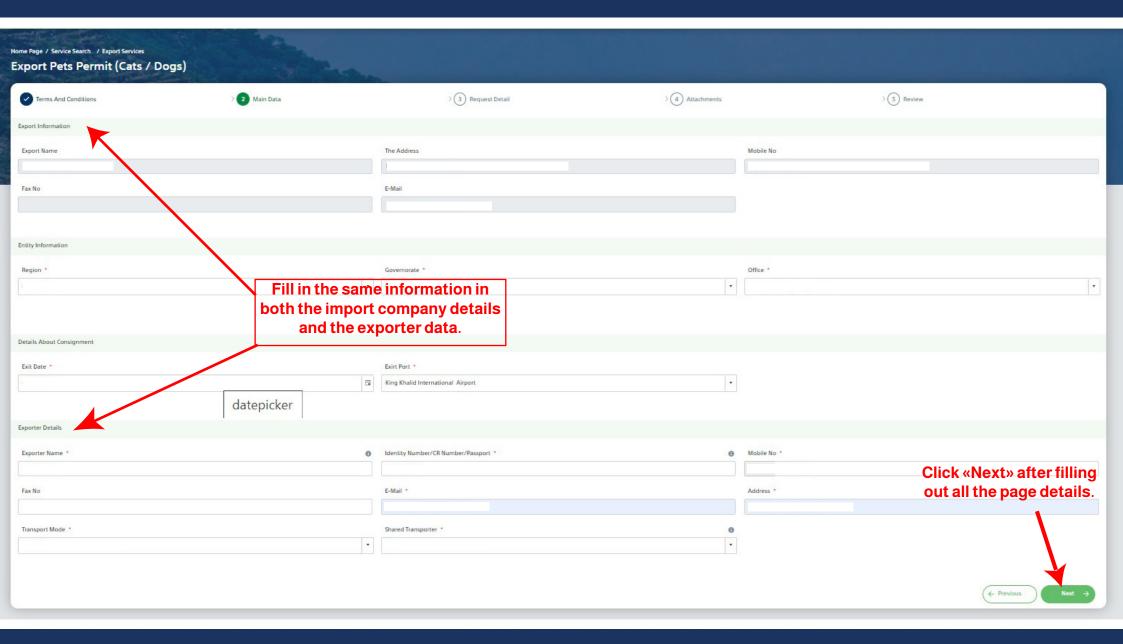

### Home Page / Service Search / Export Services Export Pets Permit (Cats / Dogs) Main Data Request Detail Attachments > S Review Terms And Conditions Request Detail Origion Country \* Import Country \* Scientific name for type \* Kind \* Count \* O.Country Type Scientific name Kind Count Delete E.Country Location Click «Next» after filling out all the page details.