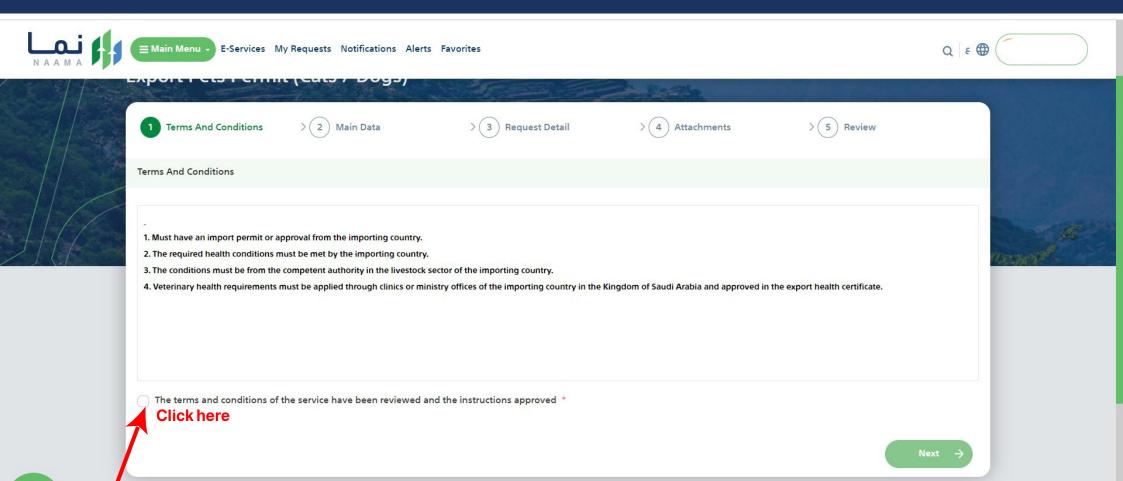

### **Terms And Conditions**

### **General Terms and Conditions**

Import orders must be submitted 15 days before shipment

The age of the importer of dogs must be 30 years and over

The imported cats must be 18 years old and over

- 1- All imported consignment should comply with the Veterinary Quarantine Law in the GCC States, its Executive Regulation and the relevant Mistrial and administrative directiv
- 2- The importer must obtain a commercial register (for commercial purposes)
- 3- CITES License when importing a species from the list of endangered specie
- The terms and conditions of the service have been reviewed and the instructions approved \*