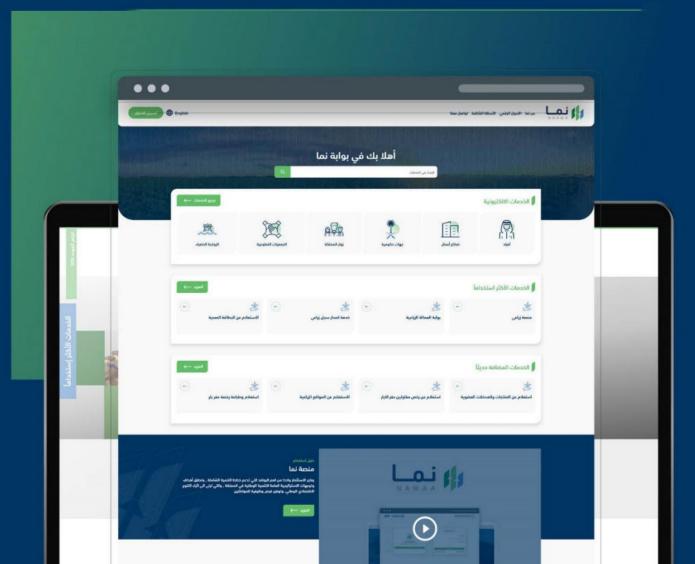

## **User Guide**

# Import Guidelines for GCC Citizens Only

GCC Citizens Website Link (Click here)





















All Services



#### Citizen's Voice

Through this service, Saudi citizens can send their inquiries, complaints, or suggestions to the minister.

### The Veterinary Health Card

This service allows Saudi citizens to print a veterinary certificate after obtaining a veterinary health card. It is requested from th...

### Issuance of Breeder Register

This service allows unregistered Saudi citizens to request the Issuance of a new breeder register.

### **Apiary License for Individuals**

This service allows investors to request individual apiary





Login



By clicking Accept All Cookies, you agree to the storing of first-party cookies on your device to enhance site navigation, analyze site usage. (Cookies Policy)

Accep

Service Request



Import and export services Im