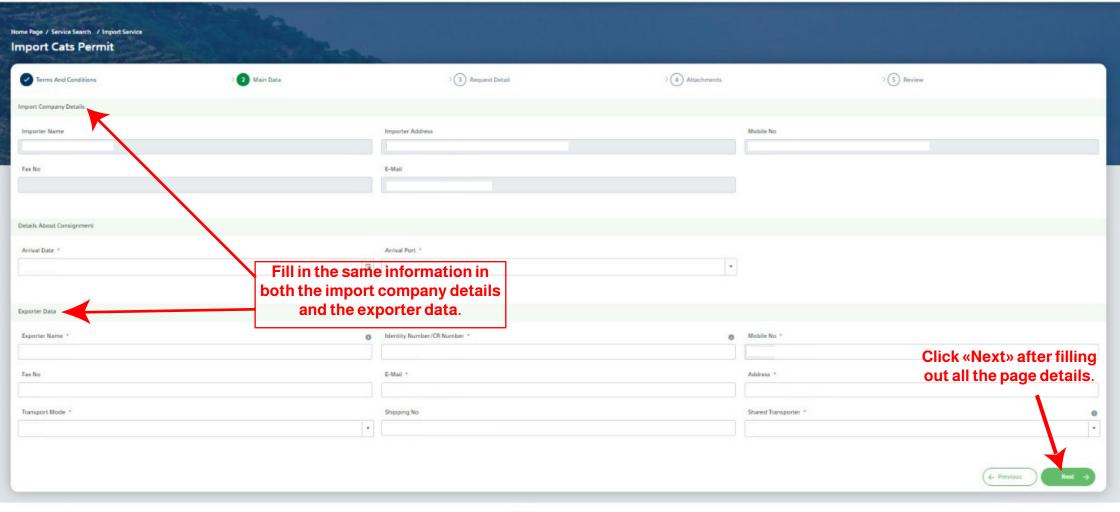

### **Terms And Conditions**

### **General Terms and Conditions**

Import orders must be submitted 15 days before shipment

The age of the importer of dogs must be 30 years and over

The imported cats must be 18 years old and over

- 1- All imported consignment should comply with the Veterinary Quarantine Law in the GCC States, its Executive Regulation and the relevant Mistrial and administrative directiv
- 2- The importer must obtain a commercial register (for commercial purposes)
- 3- CITES License when importing a species from the list of endangered specie
- The terms and conditions of the service have been reviewed and the instructions approved \*