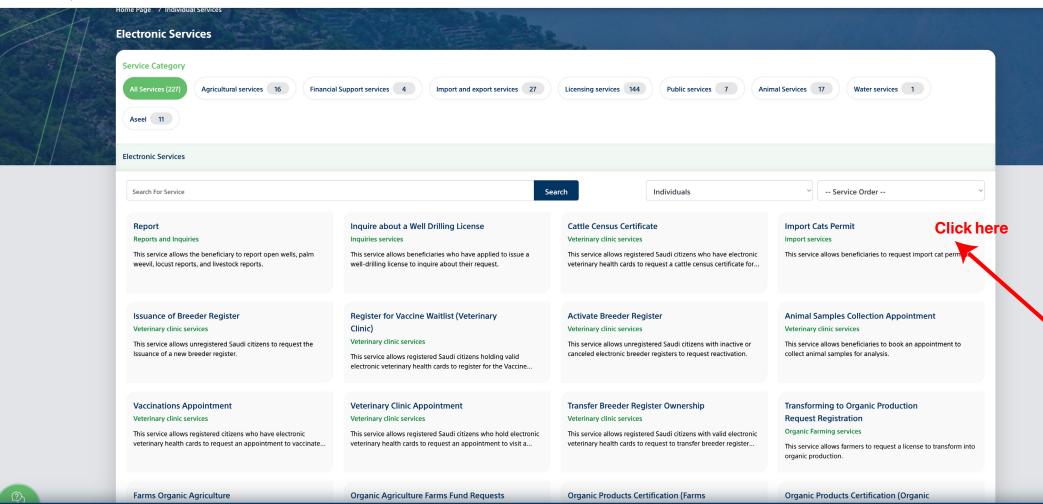

Accep

Service Request

Import and export services Import services

This service allows beneficiaries to request import cat permits.

✓ Service Level Agreement

### Click here

Steps

Requirements

Required Documents

- ▶ The beneficiary must submit an import permit request 15 days before shipment.
- ▶ The importer must be 18 years and older.

Importing companies, institutions, and individuals must adhere to the following conditions: