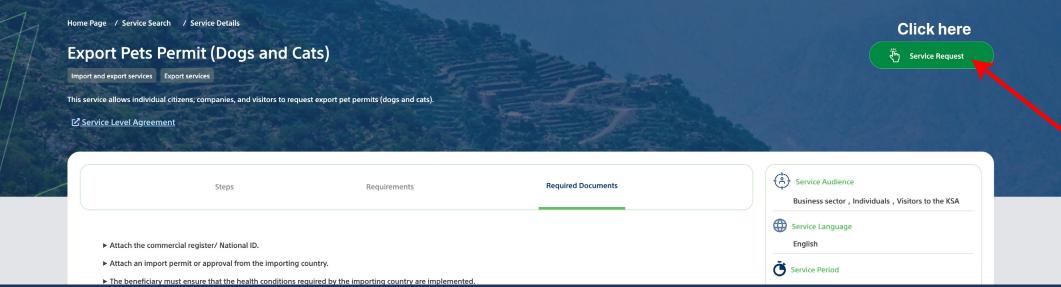

### **Export Pets Permit (Dogs and Cats)**

Import and export services Export services

This service allows individual citizens, companies, and visitors to request export pet permits (dogs and cats).

✓ Service Level Agreement

### **Click here**

Steps

Requirements

**Required Documents** 

- ▶ The beneficiary must have an import permit or approval from the importing country.
- ▶ The beneficiary must ensure that the health conditions required by the importing country are implemented.
- ▶ The conditions must be from the competent authority in the livestock sector in the importing country.
- ▶ Veterinary health requirements must be applied by clinics or ministry offices from the country importing from Saudi Arabia and approved and authenticated in the export health certificate.

Requirements

▶ Attach a health report for the pet.

Service Audience

Business sector , Individuals , Visitors to the KSA

Service Request

Service Language

English

Service Period