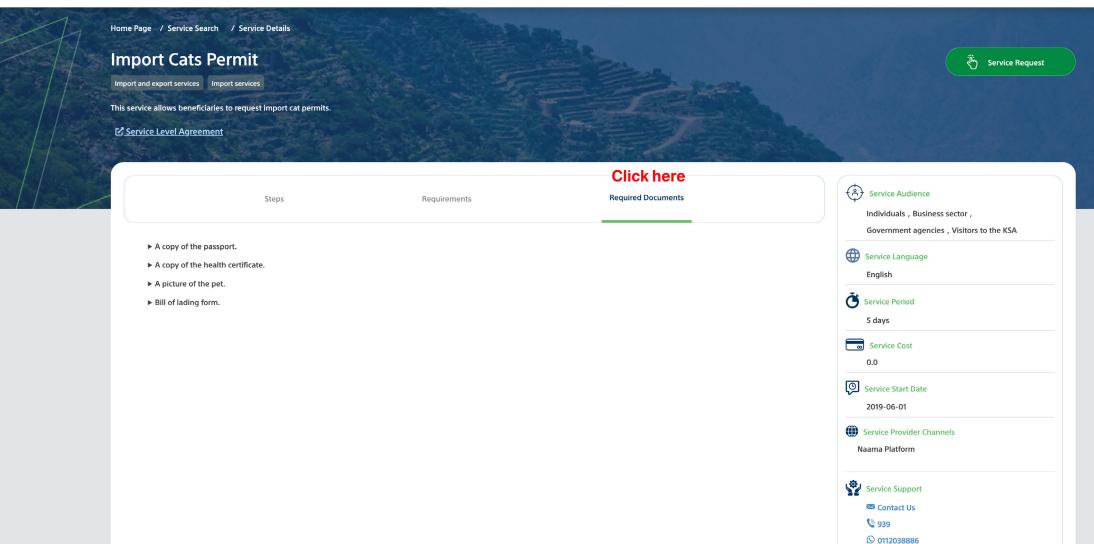

Accep

Service Request

Import and export services Import services

This service allows beneficiaries to request import cat permits.

✓ Service Level Agreement

### Click here

Steps

Requirements

Required Documents

- ▶ The beneficiary must submit an import permit request 15 days before shipment.
- ▶ The importer must be 18 years and older.

Importing companies, institutions, and individuals must adhere to the following conditions: