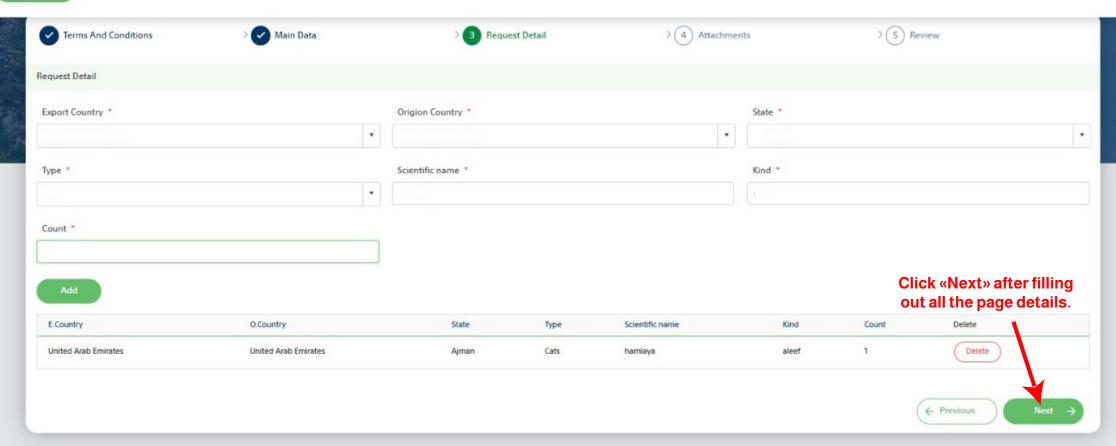

### Home Page / Service Search / Export Services Export Pets Permit (Cats / Dogs) Main Data Request Detail Attachments > S Review Terms And Conditions Request Detail Origion Country \* Import Country \* Scientific name for type \* Kind \* Count \* O.Country Type Scientific name Kind Count Delete E.Country Location Click «Next» after filling out all the page details.