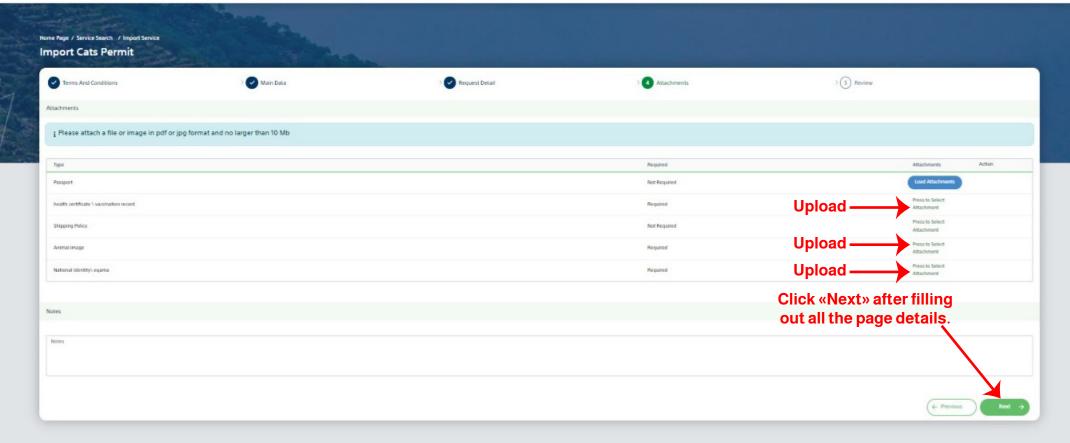

Home Page / Service Search / Export Services Export Pets Permit (Cats / Dogs) Terms And Conditions Main Data > 5 Review Request Detail Attachments  $_{
m i}$  Please attach a file or image in pdf, png or jpg format and no larger than 10 Mb Press to Select Not Required Not Required The health conditions required by the importing country Press to Select pet health report Required Upload Press to Select Upload Press to Select Vaccination card Required Upload The INEX model for European Union countries Not Required Click «Next» after filling out all the page details. Notes