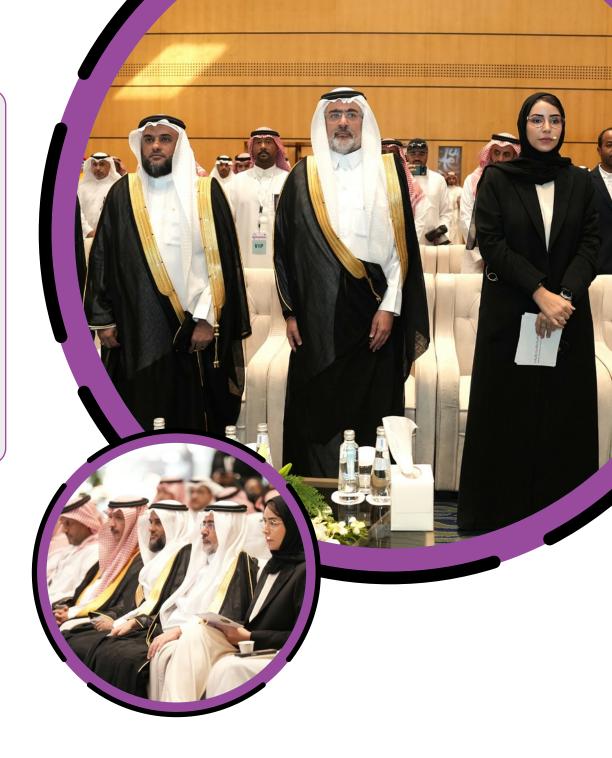

#### **Exhibition Opening**

Under the patronage of the Ministry of Environment, Water and Agriculture, the Deputy Minister for Agriculture, Eng. Ahmed Saleh Aiadh, accompanied by Dr. Ali Alshaikhi, Assistant deputy for livestock and fisheries at the Ministry of Environment, Water and Agriculture and the CEO of City Events Mr. Ammar Al Zieter, inaugurated the 3rd edition of the Saudi Pet & Vet on Tuesday, October 2024, 29. The event was attended by a number of government officials, specialized entities in the pet industry and veterinary medicine, journalists and social media influencers at the Riyadh International Convention & Exhibition Centre.