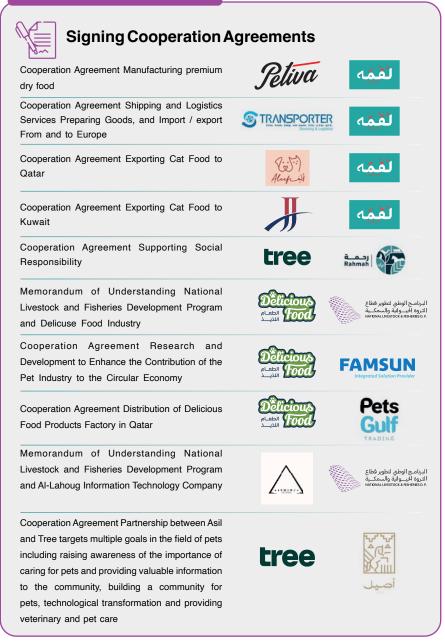

n & Exhibition Center Riyadh - Saudi Arabia

# Post Report 2024







Cleaning Supplies

#### **Exhibition Opening**

Under the patronage of the Ministry of Environment, Water and Agriculture, the Deputy Minister for Agriculture, Eng. Ahmed Saleh Aiadh, accompanied by Dr. Ali Alshaikhi, Assistant deputy for livestock and fisheries at the Ministry of Environment, Water and Agriculture and the CEO of City Events Mr. Ammar Al Zieter, inaugurated the 3rd edition of the Saudi Pet & Vet on Tuesday, October 2024, 29. The event was attended by a number of government officials, specialized entities in the pet industry and veterinary medicine, journalists and social media influencers at the Riyadh International Convention & Exhibition Centre.





#### Sponsors Honoring



#### **Opening Events**



## Exhibition in Numbers



Visitors



Exhibitors



B2B Meetings



Activities



Practical Workshops



Theoretical Workshops





#### **Accompanying Activities**



Adoption Corner

Cat Show



Mini Farm



Pet in my life Contest



Business Communication Program (B2B)

#### Highlighting the practical workshops topics

External clinical examination of the animal and methods of diagnostic differentiation between symptoms likely to be seen during the examination

The most important devices used in diagnosing pets

The most important diseases and chronic different body disorders in advanced animals

Medical Analysis

**Dental Diseases** 

### Participating Countries

Distribution of Exhibitors by country





Local exhibitor

International exhibitor

#### **Exhibition in Numbers**



#